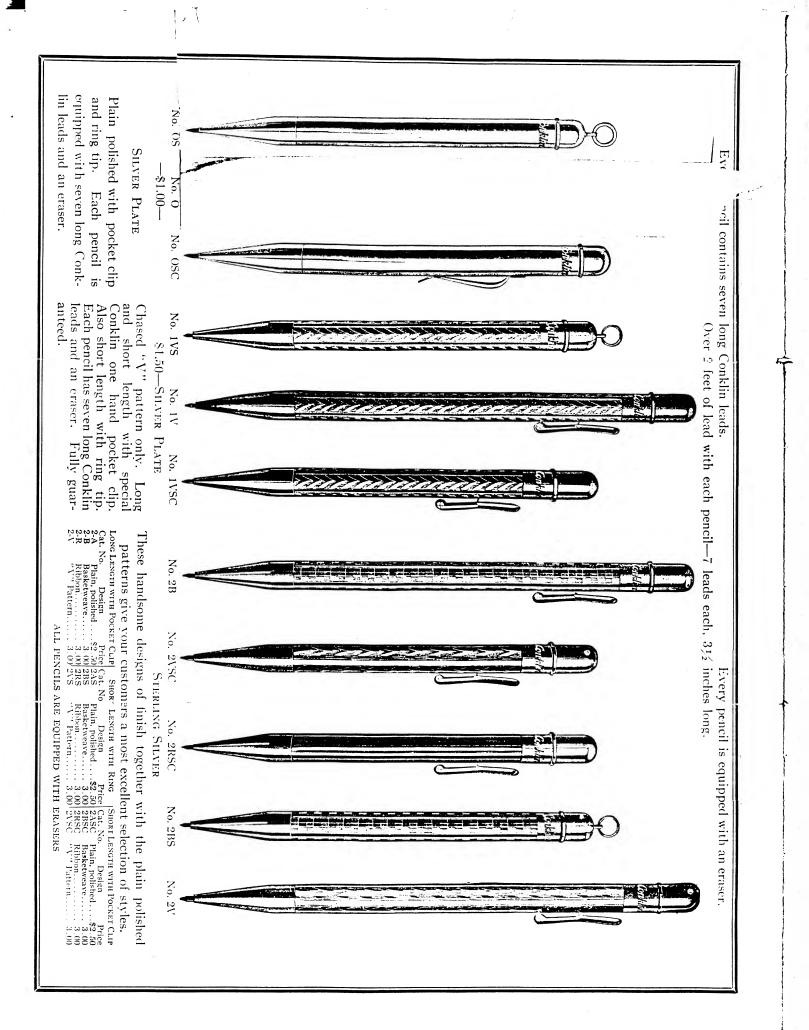

## Your Special Attention is called to Conklin Utility Sets for the Student

The Youth and the Miss returning to school can be pleasingly fitted with a Conklin Utility Set. They will take pride in showing their matched-design pen and pencil to their school associates—a good advertisement for Conklin writing instruments and for your store.